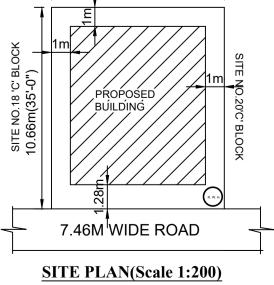

|                                                 | AREA STATEMENT (BBMP) VERSION NO.: 1.0.11<br>VERSION DATE: 01/11/2018 |                                                                         |                                  |                          |                                  |                                             |                             |                         |        |  |
|-------------------------------------------------|-----------------------------------------------------------------------|-------------------------------------------------------------------------|----------------------------------|--------------------------|----------------------------------|---------------------------------------------|-----------------------------|-------------------------|--------|--|
|                                                 | PROJECT<br>Authority: E                                               | BBMP                                                                    |                                  | Plot Use:                | Residential                      |                                             |                             |                         |        |  |
|                                                 |                                                                       | Com./YLK/0075/20-21                                                     |                                  |                          |                                  | tted Resi development                       |                             |                         |        |  |
|                                                 | Proposal T                                                            | Type: Suvarna Parvangi<br>ype: Building Permission                      |                                  | Plot/Sub F               | Zone: Residenti<br>Plot No.: 19C |                                             |                             |                         |        |  |
|                                                 | Nature of S<br>Location: F                                            | Sanction: New                                                           |                                  | Locality / S             | Street of the pro                | Extract): 734/72/6, 7<br>perty: K.NO.734/72 |                             | _U,                     |        |  |
|                                                 |                                                                       | ne Specified as per Z.R: N                                              | IA                               | BANGAL                   | ORE.                             |                                             |                             |                         |        |  |
|                                                 | Zone: Yela<br>Ward: War                                               | d-009                                                                   |                                  |                          |                                  |                                             |                             |                         |        |  |
|                                                 | AREA DET                                                              |                                                                         | ua                               |                          |                                  |                                             |                             | SQ.MT.                  |        |  |
|                                                 |                                                                       | F PLOT (Minimum)<br>EA OF PLOT                                          |                                  | (A)<br>(A-Deduct         | ions)                            |                                             |                             | 97.43<br>97.43          |        |  |
|                                                 | COVERA                                                                | GE CHECK<br>Permissible Coverage                                        | e area (75.00                    | %)                       |                                  |                                             |                             | 73.07                   |        |  |
|                                                 |                                                                       | Proposed Coverage A<br>Achieved Net coverage                            | Area (61.41 %                    | %)                       |                                  |                                             |                             | 59.83<br>59.83          |        |  |
|                                                 | FAR CHE                                                               | Balance coverage are                                                    | , ,                              | ,                        |                                  |                                             |                             | 13.24                   |        |  |
|                                                 |                                                                       | Permissible F.A.R. as                                                   |                                  | -                        | , ,                              |                                             |                             | 170.50                  |        |  |
|                                                 |                                                                       | Additional F.A.R within<br>Allowable TDR Area (                         | 60% of Perm                      | n.FAR)                   | amated plot - )                  |                                             |                             | 0.00                    |        |  |
|                                                 |                                                                       | Premium FAR for Plot<br>Total Perm. FAR area                            | a ( 1.75 )                       | ct Zone ( - )            |                                  |                                             |                             | 0.00<br>170.50          |        |  |
|                                                 |                                                                       | Residential FAR (97.0<br>Proposed FAR Area                              |                                  |                          |                                  |                                             |                             | 159.15<br>163.95        |        |  |
|                                                 |                                                                       | Achieved Net FAR Are<br>Balance FAR Area ( 0                            |                                  |                          |                                  |                                             |                             | 163.95<br>6.55          |        |  |
|                                                 | BUILT UF                                                              | P AREA CHECK<br>Proposed BuiltUp Area                                   | a                                |                          |                                  |                                             |                             | 230.50                  |        |  |
|                                                 |                                                                       | Achieved BuiltUp Area                                                   |                                  |                          |                                  |                                             |                             | 230.50                  |        |  |
|                                                 |                                                                       |                                                                         |                                  |                          |                                  |                                             |                             |                         |        |  |
|                                                 |                                                                       | Date : 06/17/2020 4                                                     | 19:52 PN                         | <b>/</b> I               |                                  |                                             |                             |                         |        |  |
|                                                 | Payment [                                                             |                                                                         | -                                |                          | I                                |                                             | <b>•</b>                    | 1                       |        |  |
|                                                 | Sr No.                                                                | Challan<br>Number                                                       |                                  | ceipt<br>nber            | Amount (INR)                     | Payment Mode                                | Transaction<br>Number       | Payment Date 06/08/2020 | Remark |  |
|                                                 | 1                                                                     | BBMP/3175/CH/20-21<br>No.                                               | BBMP/317                         | 25/CH/20-21              | 1037<br>Head                     | Online                                      | 10482439711<br>Amount (INR) | 3:48:20 PM<br>Remark    | -      |  |
|                                                 |                                                                       | 1                                                                       |                                  | S                        | Scrutiny Fee                     |                                             | 1037                        | -                       |        |  |
|                                                 | В                                                                     | lock USE/SU                                                             | BUSE                             | Details                  |                                  |                                             |                             |                         |        |  |
|                                                 | Г                                                                     |                                                                         |                                  |                          |                                  | Diack Structure                             | Block Land                  | 1 Use                   |        |  |
|                                                 |                                                                       |                                                                         | Block Use                        | Plot                     | k SubUse<br>red Resi             | Block Structure<br>Bldg upto 11.5 mt. H     | Category<br>It. R           |                         |        |  |
|                                                 |                                                                       |                                                                         | Residentia                       | deve                     | elopment                         |                                             |                             |                         |        |  |
| NUMBEF<br>S.VIDYA N                             | S A[<br>R &<br>IO.190                                                 | DRESS<br>CONTAC<br>, <b>KATHA N</b><br>J, <b>BANGAL</b>                 | OT N<br>0.734                    | 10M<br>4/72/6            | BER:<br>,                        | a                                           | 8                           |                         |        |  |
| /SUPEF<br>Shobha. N<br>Stage, Mal<br>Balaga 1st | RVISC<br>no.06,<br>naslaks<br>Stage                                   | ÉNGINE<br>R'SSI<br>Geleyara E<br>shmipuram.<br>Mahaslaks<br>2520/2003-0 | GNA<br>Balaga<br>/nno.(<br>shmip | a 1st<br>06, Ge<br>uram. | eleyara                          | 4                                           | hose                        | 2                       | >      |  |
| PROJEC<br>S.VIDYA, N<br>NO.9.                   |                                                                       | LE :<br>C, K.NO.734                                                     | 1/72/6                           | ,7/19(                   | C, THIN                          | IDLU, B <i>i</i>                            | ANGAL(                      | ORE, W                  | ARD    |  |
| DRAWI                                           | NG T                                                                  | ITLE :                                                                  |                                  |                          | 38-08-0<br>\$_\$VIC              | )6-2020<br>)YA                              |                             |                         |        |  |
| SHEET                                           | NO :                                                                  | 1                                                                       |                                  |                          |                                  |                                             |                             |                         |        |  |