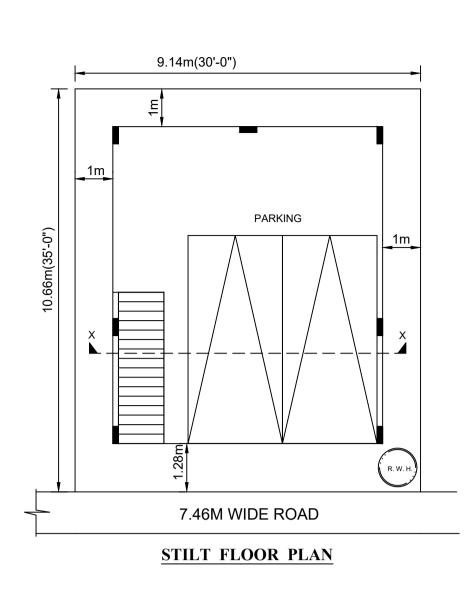

Required Parking(Table 7a)

| Block | I IVDe  | Type SubUse | Area     | Un    | iits  | Car        |       |       |
|-------|---------|-------------|----------|-------|-------|------------|-------|-------|
| Name  |         |             | (Sq.mt.) | Reqd. | Prop. | Reqd./Unit | Reqd. | Prop. |
|       | Total : |             | -        | -     | -     | -          | 0     | 2     |

Parking Check (Table 7b)

| Vehicle Type  | Re                | qd.  | Achieved |               |  |  |
|---------------|-------------------|------|----------|---------------|--|--|
| venicie Type  | No. Area (Sq.mt.) |      | No.      | Area (Sq.mt.) |  |  |
| Car           | -                 | -    | 2        | 27.50         |  |  |
| Total Car     | -                 | -    | 2        | 27.50         |  |  |
| Other Parking | -                 | -    | -        | 27.53         |  |  |
| Total         |                   | 0.00 |          | 55.03         |  |  |