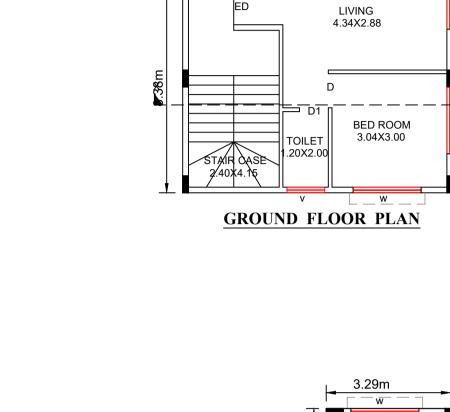

1.20X2.00

D

STUDY 2.40X2.20

\_ \_\_ \_\_ \_\_ \_\_ |

STAIR CASE 2.40×4.05

7.14m

STUDY 2.40X2.58

POOJA 1.20X1.20