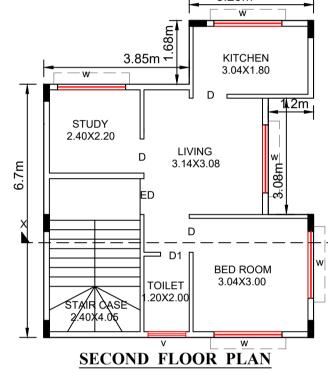

\_\_\_\_\_\_ \_\_\_ \_\_\_\_

KITCHEN 3.04X1.80

\_ \_\_ \_\_ \_

BED ROOM 3.04X3.00

LIVING 3.14X3.08

D

TOILET

FIRST FLOOR PLAN